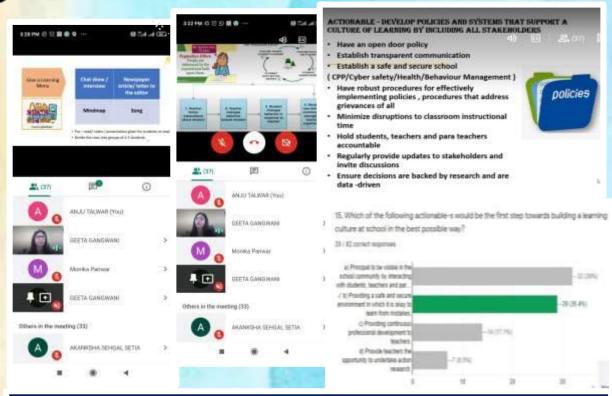

. Claudine faculty of engineering and IT, Monash University, Australia.                                                                                                      | The session was organized by Mr Ranjan and Mrs Pinki from map my study and represented by Mr. Jaime and Ms. Claudine, faculty of engineering and IT, Monash University, Australia. They guided the students about multiple courses in the field of engineering and IT. The students were also enlightened about cut off, scholarships, internships, placements after the completion of their course. |





















### Workshops by CES, Advisory Council

Ms Geeta Gangwani, Principal BBPS Rohini conducted workshop for HM's which involves dealing of teachers with empathy to develop a sense of trust for their organization







Ms. Nanu Rekhi, Advisor, Academic Council CES visited BBPS Ludhiana and thereafter she has been interacted with HM's, Pre-Primary teachers & Class incharges on regular basis.