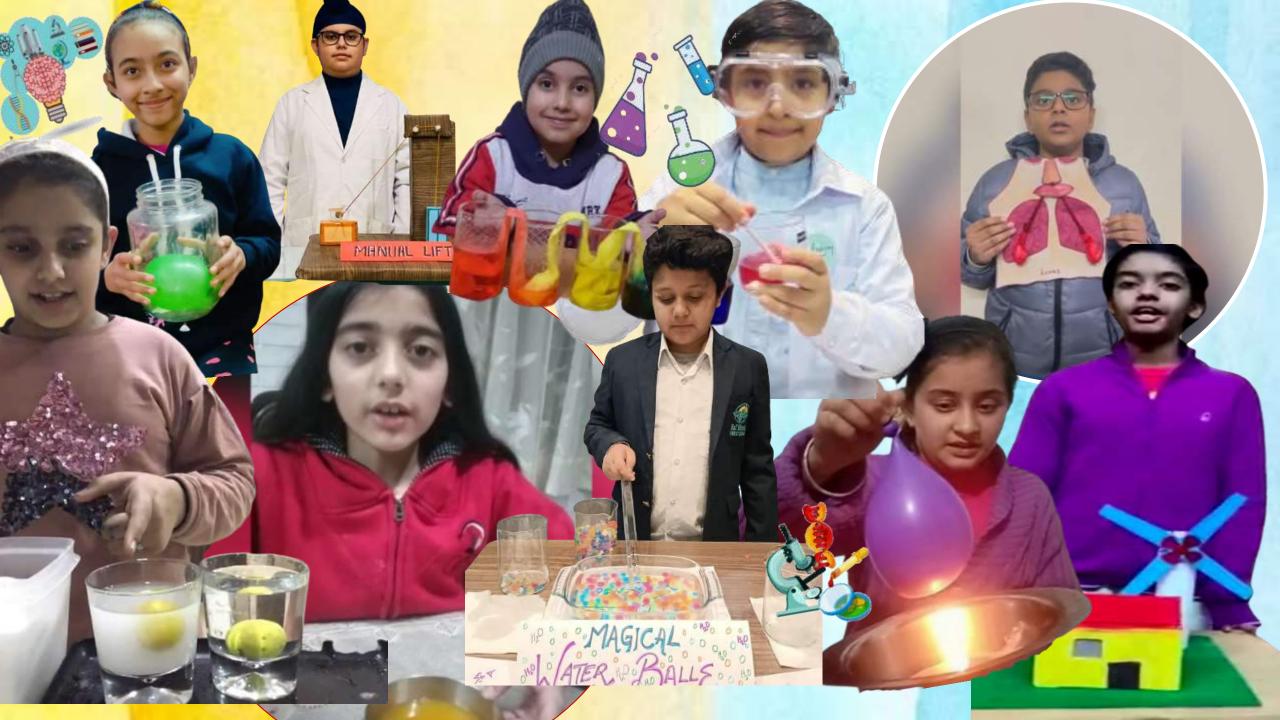

ts & faculty members celebrated virtually through various activities like poem recitation, debates, song & dance events as well as craft activities. |















# Science Week

- To generate curiosity in the young minds and help in developing the scientific temper, the school organized events "Science Exploratorium" for Class I- V and "Scientia- Mystifying Minds" for the classes VI X in virtual mode.
- This involved multiple sub events & categories wherein the students of class I V conducted & showcased experiments and explained scientific principles involved therein.
- Class VI-VIII students participated in Triwizard Scientia (Harry Potter based Scientific magical experiments) and students of class IX and X participated in The Mystifying Mole (Quiz Competition).









































| Name of the Event              | Date        | Total participants        | Achievement Achievement                   |                                   |               |
|--------------------------------|-------------|---------------------------|-------------------------------------------|-----------------------------------|---------------|
|                                |             |                           | Name                                      | Event                             | Position      |
|                                |             |                           | Sargunpreet Kaur                          | Zumba – The Sweat Reliever        | I             |
|                                |             | 10 students<br>3 teachers | Gursewak Si