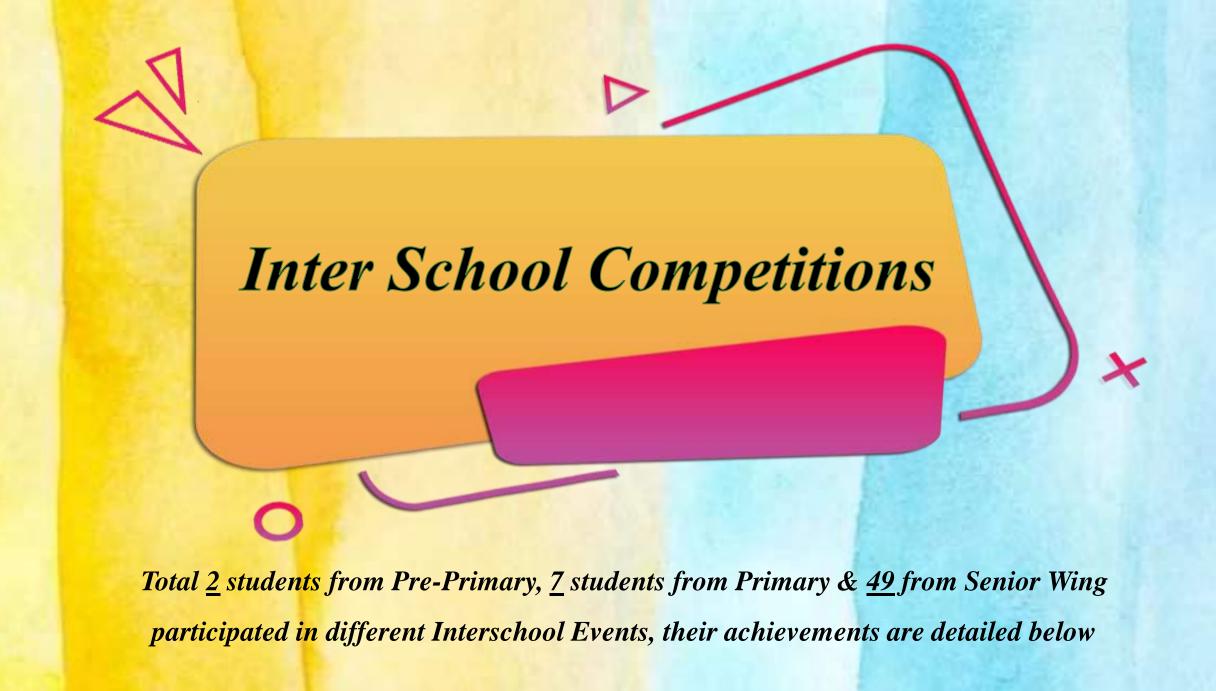

rs celebrated virtually through various activities like poem recitation, debates, song & dance events as well as craft activities. |















# Science Week

- To generate curiosity in the young minds and help in developing the scientific temper, the school organized events "Science Exploratorium" for Class I- V and "Scientia- Mystifying Minds" for the classes VI X in virtual mode.
- This involved multiple sub events & categories wherein the students of class I V conducted & showcased experiments and explained scientific principles involved therein.
- Class VI-VIII students participated in Triwizard Scientia (Harry Potter based Scientific magical experiments) and students of class IX and X participated in The Mystifying Mole (Quiz Competition).









































| Name of the Event              | Date        | Total participants        | Achievement Achievement                   |                                   |               |
|--------------------------------|-------------|---------------------------|-------------------------------------------|-----------------------------------|---------------|
|                                |             |                           | Name                                      | Event                             | Position      |
|                                |             |                           | Sargunpreet Kaur                          | Zumba – The Sweat Reliever        | I             |
|                                |             | 10 students<br>3 teachers | Gursewak Singh