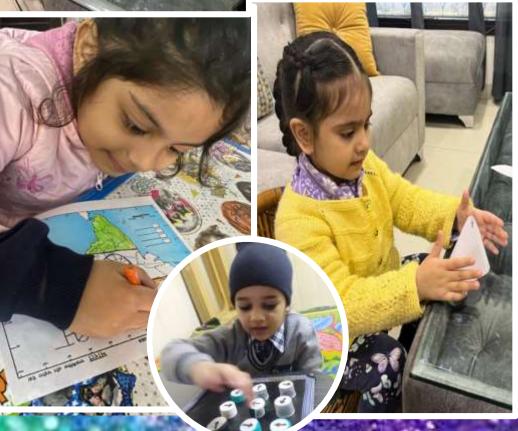

### **List of Activities - MONT II**

| G N     |                                |          |                                |
|---------|--------------------------------|----------|--------------------------------|
| Sr. No. | Name of Activity               | Date     | Learning Outcome               |
| 1       | Thumb Index Finger Swap        | 10.01.22 | Motor Skill                    |
| 2       | Thumb Index Finger pose switch | 11.01.22 | Motor Skill                    |
| 3       | Lohri Craft Making             | 12.01.22 | Creativity.                    |
| 4       | Balle Balle Lohri.             | 13.01.22 | Rhythm, foot tapping.          |
| 5       | Hop through the lines.         | 15.01.22 | Concentration.                 |
| 6       | Coding with Shapes             | 15.01.22 | Brain development              |
| 7       | Hand and fist swap             | 17.01.22 | Moral Values                   |
| 8       | Thumb Whirls.                  | 18.01.22 | Concentration and focus        |
| 9       | Coding with Symbols            | 22.01.22 | Brain storming                 |
| 10      | Brain Boosting Exercises       | 22.01.22 | Brain storming                 |
| 11      | Tricolour Pursuit              | 24.01.22 | Creativity.                    |
| 12      | Fashionista                    | 24.01.22 | Creativity, confidence         |
| 13      | Skippy hops                    | 27.01.22 | Right and left brain.          |
| 14      | Tutti Fruity Coding            | 29.01.22 | Physical and mental well being |
| 15      | Musical Footsteps.             | 29.01.22 | Physical development.          |
|         |                                |          |                                |