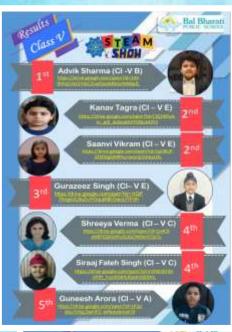

. The students & faculty members celebrated virtually through various activities like poem recitation, debates, song & dance events as well as craft activities. |















# Science Week

- To generate curiosity in the young minds and help in developing the scientific temper, the school organized events "Science Exploratorium" for Class I- V and "Scientia- Mystifying Minds" for the classes VI X in virtual mode.
- This involved multiple sub events & categories wherein the students of class I V conducted & showcased experiments and explained scientific principles involved therein.
- Class VI-VIII students participated in Triwizard Scientia (Harry Potter based Scientific magical experiments) and students of class IX and X participated in The Mystifying Mole (Quiz Competition).









































| Name of the Event              | Date        | Total participants        | Achievement Achievement                   |                                   |               |
|--------------------------------|-------------|---------------------------|-------------------------------------------|-----------------------------------|---------------|
|                                |             |                           | Name                                      | Event                             | Position      |
|                                |             |                           | Sargunpreet Kaur                          | Zumba – The Sweat Reliever        | I             |
|                                |             | 10 students<br>3 teachers |