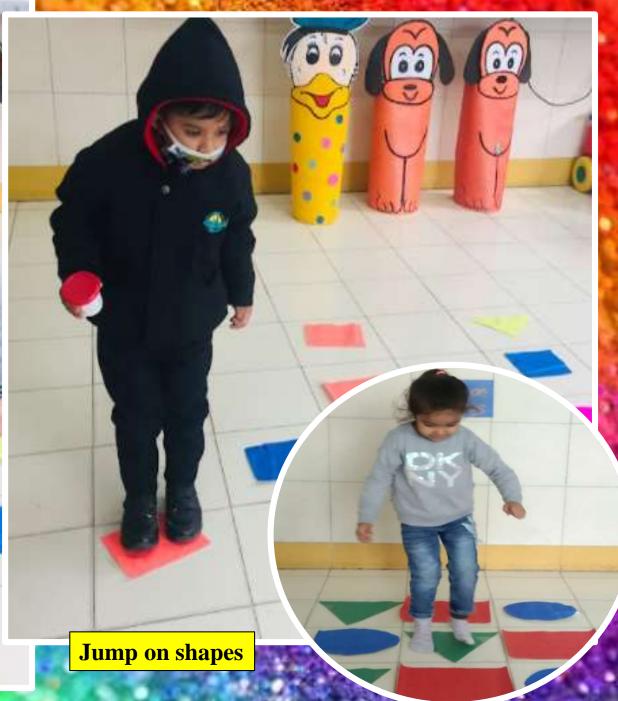

| 19 | Listening skills          | 3.2.22  | Listening, memorizing, visual skills            |      |
|----|---------------------------|---------|-------------------------------------------------|------|
| 20 | Kiran ne matar khaye      | 4.2.22  | Phonological, Language & literacy,              | Mer. |
| 21 | Happy Basant              | 5.2.22  | Artistry                                        |      |
| 22 | Floral art Tulips         | 7.2.22  | Art/craft, fine motor skills                    |      |
| 23 | Phonic Smash              | 8.2.22  | Reading skill, pincer movement                  | me   |
| 24 | Dip your fingers          | 9.2.22  | Phonological, literacy                          |      |
| 25 | Recreating numbers        | 10.2.22 | Differentiation, visual discrimination          |      |
| 26 | Developing Y              | 11.2.22 | exploration, fine motor skills                  |      |
| 27 | Multiple directions       | 12.2.22 | Sequencing, memorizing                          |      |
| 28 | Roll the dice             | 15.2.22 | Spatial visualization skills, hands-on learning |      |
| 29 | Vyanjan 😝 picture drawing | 17.2.22 | Creativity and fine motor skills.               | -    |
| 30 | Fraction                  | 18.2.22 | Identification, visual discrimination.          |      |
| 31 | Zig-zag course            | 22.2.22 | Gross motor skill                               | Sec. |
| 32 | Hunt the greater          | 23.2.22 | Ordering, visual discrimination.                |      |
| 33 | Let's walk like them      | 25.2.22 | Bodily Kinaesthetic                             |      |
| 34 | Cross the barrier         | 28.2.22 | Gross motor skills                              |      |
| 35 | Mix & match               | 2.3.22  | Visual discrimination, thinking and reasoning   |      |