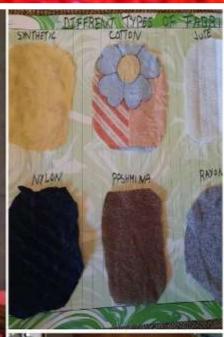

| Paste pictures (on A4 sheet) of Ambitious Dictators who were responsible for the World War –II and make a video while explaining about their dictatorship rule.                                                                                                                                                                                                            | <ul> <li>To enable the students to:</li> <li>learn about the world events from 1914 to 1945.</li> <li>study the impact of these world events on world history.</li> <li>enhance their knowledge regarding some great politicians responsible for first and second world war.</li> <li>use creative tools that will excite artistic senses. (Learning by doing)</li> </ul>     |

























Activity – Day & Night

















Clothes we wear



# Senior Wing

- Teaching Learning activities were conducted in an online mode till 10 Feb, 2022 and thereafter in offline mode.
- Assessment III & Final term II Examinations were held in an offline mode.
- The attendance for Assessment III offline has been 95.1% and for Term / Pre Board examinations has been 99.1%.

Details of various participation & achievements in various Olympiads / Quiz / Competitions both online & offline are:

| Activity Name                                    | Date                 | Description