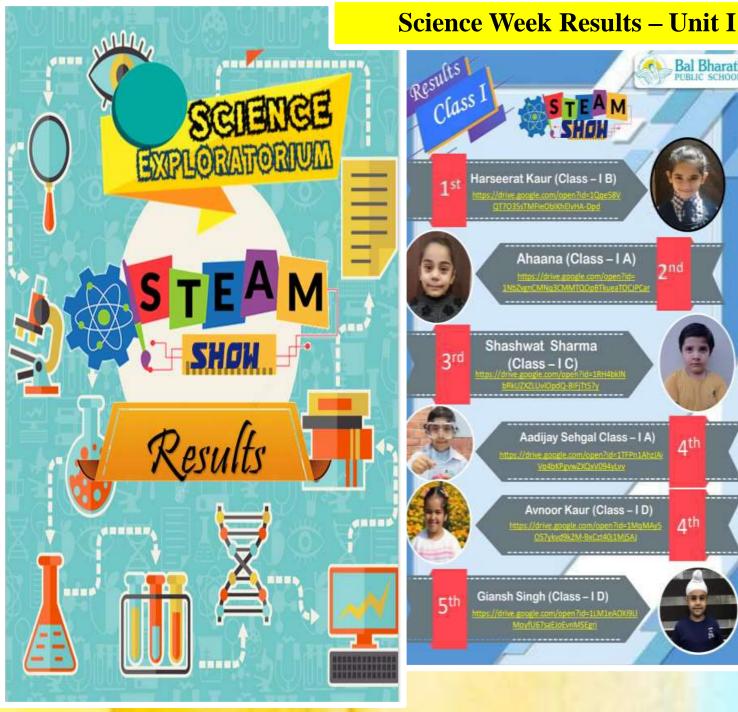

e school. The students & faculty members celebrated virtually through various activities like poem recitation, debates, song & dance events as well as craft activities. |















# Science Week

- To generate curiosity in the young minds and help in developing the scientific temper, the school organized events "Science Exploratorium" for Class I- V and "Scientia- Mystifying Minds" for the classes VI X in virtual mode.
- This involved multiple sub events & categories wherein the students of class I V conducted & showcased experiments and explained scientific principles involved therein.
- Class VI-VIII students participated in Triwizard Scientia (Harry Potter based Scientific magical experiments) and students of class IX and X participated in The Mystifying Mole (Quiz Competition).









































| Name of the Event              | Date        | Total participants        | Achievement Achievement                   |                                   |               |
|--------------------------------|-------------|---------------------------|-------------------------------------------|-----------------------------------|---------------|
|                                |             |                           | Name                                      | Event                             | Position      |
|                                |             |                           | Sargunpreet Kaur                          | Zumba – The Sweat Reliever        | I             |
|                                |             | 10 students<br>3 te