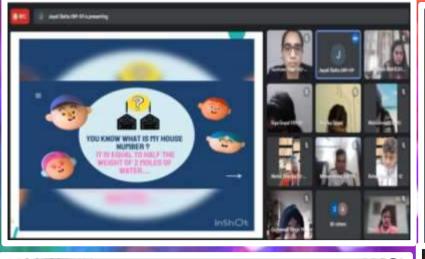

faculty members celebrated virtually through various activities like poem recitation, debates, song & dance events as well as craft activities. |















# Science Week

- To generate curiosity in the young minds and help in developing the scientific temper, the school organized events "Science Exploratorium" for Class I- V and "Scientia- Mystifying Minds" for the classes VI X in virtual mode.
- This involved multiple sub events & categories wherein the students of class I V conducted & showcased experiments and explained scientific principles involved therein.
- Class VI-VIII students participated in Triwizard Scientia (Harry Potter based Scientific magical experiments) and students of class IX and X participated in The Mystifying Mole (Quiz Competition).









































| Name of the Event              | Date        | Total participants        | Achievement Achievement                   |                                   |               |
|--------------------------------|-------------|---------------------------|-------------------------------------------|-----------------------------------|---------------|
|                                |             |                           | Name                                      | Event                             | Position      |
|                                |             |                           | Sargunpreet Kaur                          | Zumba – The Sweat Reliever        | I             |
|                                |             | 10 students<br>3 teachers | Gursewak Singh