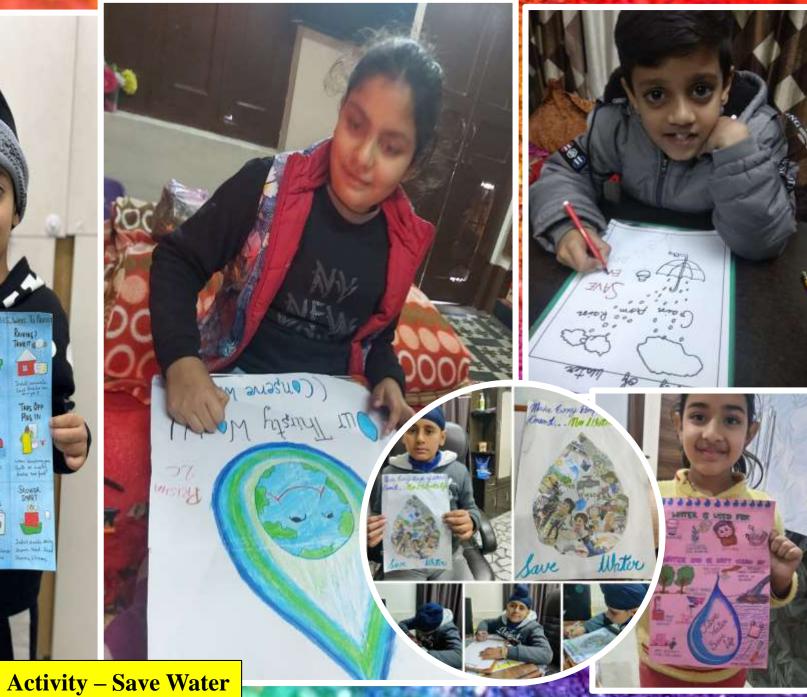

|
| Explore the history of world wars |       | Paste pictures (on A4 sheet) of Ambitious Dictators who were responsible for the World War –II and make a video while explaining about their dictatorship rule.                                                                                                                                                                                                            | <ul> <li>To enable the students to:</li> <li>learn about the world events from 1914 to 1945.</li> <li>study the impact of these world events on world history.</li> <li>enhance their knowledge regarding some great politicians responsible for first and second world war.</li> <li>use creative tools that will excite artistic senses. (Learning by doing)</li> </ul>     |

























Activity – Day & Night

















Clothes we wear



# Senior Wing

- Teaching Learning activities were conducted in an online mode till 10 Feb, 2022 and thereafter in offline mode.
- Assessment III & Final term II Examinations were held in an offline mode.
- The attendance for Assessment III offline has been 95.1% and for Term / Pre Board examinations has been 99.1%.

Details of various participation & achievements in various Olympiads / Quiz / Competitions both online & offline are:

| Activity Name                                    | Date                 | Description