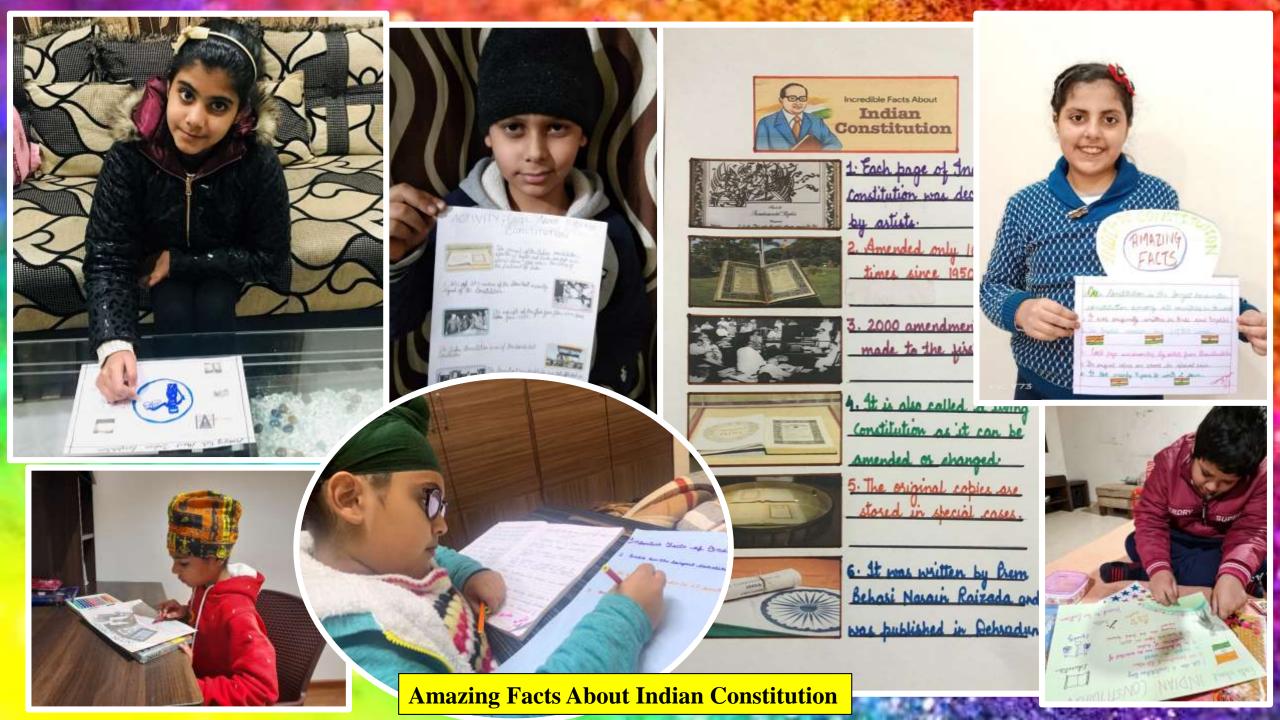

|
| Explore the history of world wars |       | Paste pictures (on A4 sheet) of Ambitious Dictators who were responsible for the World War –II and make a video while explaining about their dictatorship rule.                                                                                                                                                                                                            | <ul> <li>To enable the students to:</li> <li>learn about the world events from 1914 to 1945.</li> <li>study the impact of these world events on world history.</li> <li>enhance their knowledge regarding some great politicians responsible for first and second world war.</li> <li>use creative tools that will excite artistic senses. (Learning by doing)</li> </ul>     |

























Activity – Day & Night

















Clothes we wear



# Senior Wing

- Teaching Learning activities were conducted in an online mode till 10 Feb, 2022 and thereafter in offline mode.
- Assessment III & Final term II Examinations were held in an offline mode.
- The attendance for Assessment III offline has been 95.1% and for Term / Pre Board examinations has been 99.1%.

Details of various participation & achievements in various Olympiads / Quiz / Competitions both online & offline are:

| Activity Name                                    | Date                 | Description