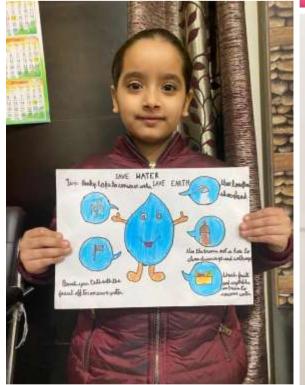

|
| Explore the history of world wars |       | Paste pictures (on A4 sheet) of Ambitious Dictators who were responsible for the World War –II and make a video while explaining about their dictatorship rule.                                                                                                                                                                                                            | <ul> <li>To enable the students to:</li> <li>learn about the world events from 1914 to 1945.</li> <li>study the impact of these world events on world history.</li> <li>enhance their knowledge regarding some great politicians responsible for first and second world war.</li> <li>use creative tools that will excite artistic senses. (Learning by doing)</li> </ul>     |

























Activity – Day & Night

















Clothes we wear



# Senior Wing

- Teaching Learning activities were conducted in an online mode till 10 Feb, 2022 and thereafter in offline mode.
- Assessment III & Final term II Examinations were held in an offline mode.
- The attendance for Assessment III offline has been 95.1% and for Term / Pre Board examinations has been 99.1%.

Details of various participation & achievements in various Olympiads / Quiz / Competitions both online & offline are:

| Activity Name                                    | Date                 | Description