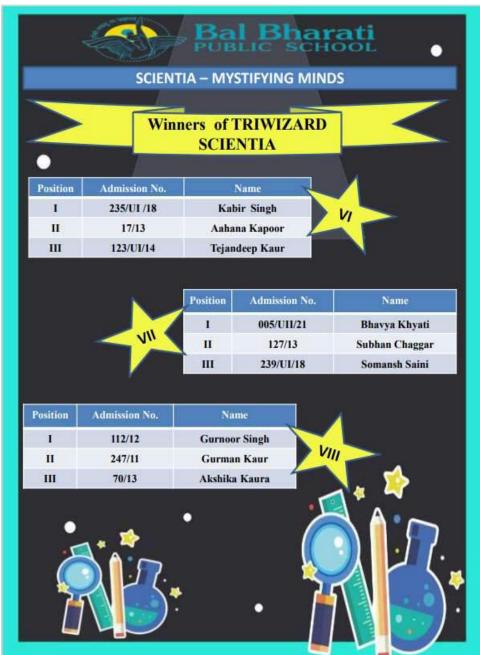

students & faculty members celebrated virtually through various activities like poem recitation, debates, song & dance events as well as craft activities. |















# Science Week

- To generate curiosity in the young minds and help in developing the scientific temper, the school organized events "Science Exploratorium" for Class I- V and "Scientia- Mystifying Minds" for the classes VI X in virtual mode.
- This involved multiple sub events & categories wherein the students of class I V conducted & showcased experiments and explained scientific principles involved therein.
- Class VI-VIII students participated in Triwizard Scientia (Harry Potter based Scientific magical experiments) and students of class IX and X participated in The Mystifying Mole (Quiz Competition).









































| Name of the Event              | Date        | Total participants        | Achievement Achievement                   |                                   |               |
|--------------------------------|-------------|---------------------------|-------------------------------------------|-----------------------------------|---------------|
|                                |             |                           | Name                                      | Event                             | Position      |
|                                |             |                           | Sargunpreet Kaur                          | Zumba – The Sweat Reliever        | I             |
|                                |             | 10 students<br>3 teachers | Gurse