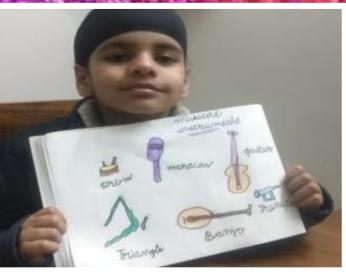

### **List of Activities - MONT I**

| List of Activities - MON1 1 |                       |                                                    |                                             |  |  |  |  |
|-----------------------------|-----------------------|----------------------------------------------------|---------------------------------------------|--|--|--|--|
| Sr. No. Name of Activity    |                       | Date                                               | Learning Outcome                            |  |  |  |  |
| 1                           | Origami-Fox, crow     | 10.1.22 Creativity, imagination & aesthetic sense. |                                             |  |  |  |  |
| 2                           | Conical fun           |                                                    |                                             |  |  |  |  |
| 3                           | Meri pasandida gajjar | 12.1.22                                            | Creativity, imagination & aesthetic sense.  |  |  |  |  |
| 4                           | Lohri Bonfire         | 13.1.22                                            | Creativity, imagination & aesthetic sense.  |  |  |  |  |
| 5                           | Directional Tour      | 15.1.22                                            | Visual discrimination, fine motor skills.   |  |  |  |  |
| 6                           | Pick & paste          | 17.1.22                                            | Recognition, language & literacy            |  |  |  |  |
| 7                           | Let's decode          | 18.1.22                                            | Language and literacy                       |  |  |  |  |
| 8                           | Bharat Desh           | 19.1.22                                            | Knowing surroundings.                       |  |  |  |  |
| 9                           | Build a city          | 20.1.22                                            | Spatial visualization skills, creativity    |  |  |  |  |
| 10                          | Origami-Windmill      | 21.1.22                                            | Hands-on learning, visual discrimination    |  |  |  |  |
| 11                          | Assembling sticks     | 22.1.22                                            | Sequence, fine motor skills                 |  |  |  |  |
| 12                          | Complete the series   | 24.1.22                                            | Memorizing skills                           |  |  |  |  |
| 13                          | Republic Day          | 25.1.22                                            | Social Skills                               |  |  |  |  |
| 14                          | Machali jal ki rani   | 28.1.22                                            | Language and literacy                       |  |  |  |  |
| 15                          | Number Pyramid        | 29.1.22                                            | Recognising numbers, listening skills       |  |  |  |  |
| 16                          | Criss cross X         | 31.1.22                                            | Language & literacy, creativity             |  |  |  |  |
| 17                          | Scribble Out          | 1.2.22                                             | Ordering, number knowledge                  |  |  |  |  |
| 18                          | Art Pleasure          | 2.2.22                                             | Creativity, imagination & fine motor skills |  |  |  |  |

| 19 | Listening skills          | 3.2.22  | Listening, memorizing, visual skills            |      |
|----|---------------------------|---------|-------------------------------------------------|------|
| 20 | Kiran ne matar khaye      | 4.2.22  | Phonological, Language & literacy,              | Mer. |
| 21 | Happy Basant              | 5.2.22  | Artistry                                        |      |
| 22 | Floral art Tulips         | 7.2.22  | Art/craft, fine motor skills                    |      |
| 23 | Phonic Smash              | 8.2.22  | Reading skill, pincer movement                  | me   |
| 24 | Dip your fingers          | 9.2.22  | Phonological, literacy                          |      |
| 25 | Recreating numbers        | 10.2.22 | Differentiation, visual discrimination          |      |
| 26 | Developing Y              | 11.2.22 | exploration, fine motor skills                  |      |
| 27 | Multiple directions       | 12.2.22 | Sequencing, memorizing                          |      |
| 28 | Roll the dice             | 15.2.22 | Spatial visualization skills, hands-on learning |      |
| 29 | Vyanjan 😝 picture drawing | 17.2.22 | Creativity and fine motor skills.               | -    |
| 30 | Fraction                  | 18.2.22 | Identification, visual discrimination.          |      |
| 31 | Zig-zag course            | 22.2.22 | Gross motor skill                               | Sec. |
| 32 | Hunt the greater          | 23.2.22 | Ordering, visual discrimination.                |      |
| 33 | Let's walk like them      | 25.2.22 | Bodily Kinaesthetic                             |      |
| 34 | Cross the barrier         | 28.2.22 | Gross motor skills                              |      |
| 35 | Mix & match               | 2.3.22  | Visual discrimination, thinking and reasoning   |      |