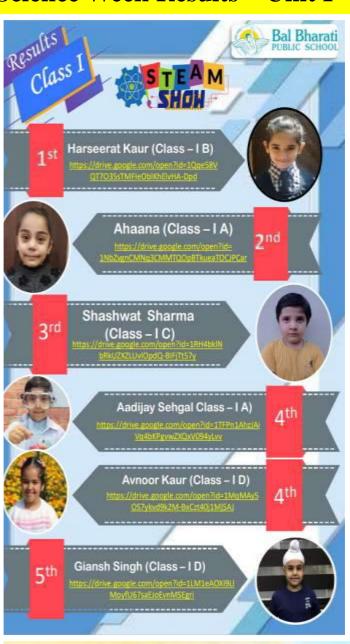

school. The students & faculty members celebrated virtually through various activities like poem recitation, debates, song & dance events as well as craft activities. |















# Science Week

- To generate curiosity in the young minds and help in developing the scientific temper, the school organized events "Science Exploratorium" for Class I- V and "Scientia- Mystifying Minds" for the classes VI X in virtual mode.
- This involved multiple sub events & categories wherein the students of class I V conducted & showcased experiments and explained scientific principles involved therein.
- Class VI-VIII students participated in Triwizard Scientia (Harry Potter based Scientific magical experiments) and students of class IX and X participated in The Mystifying Mole (Quiz Competition).









































| Name of the Event              | Date        | Total participants        | Achievement Achievement                   |                                   |               |
|--------------------------------|-------------|---------------------------|-------------------------------------------|-----------------------------------|---------------|
|                                |             |                           | Name                                      | Event                             | Position      |
|                                |             |                           | Sargunpreet Kaur                          | Zumba – The Sweat Reliever        | I             |
|                                |             | 10 students<br>3 teac