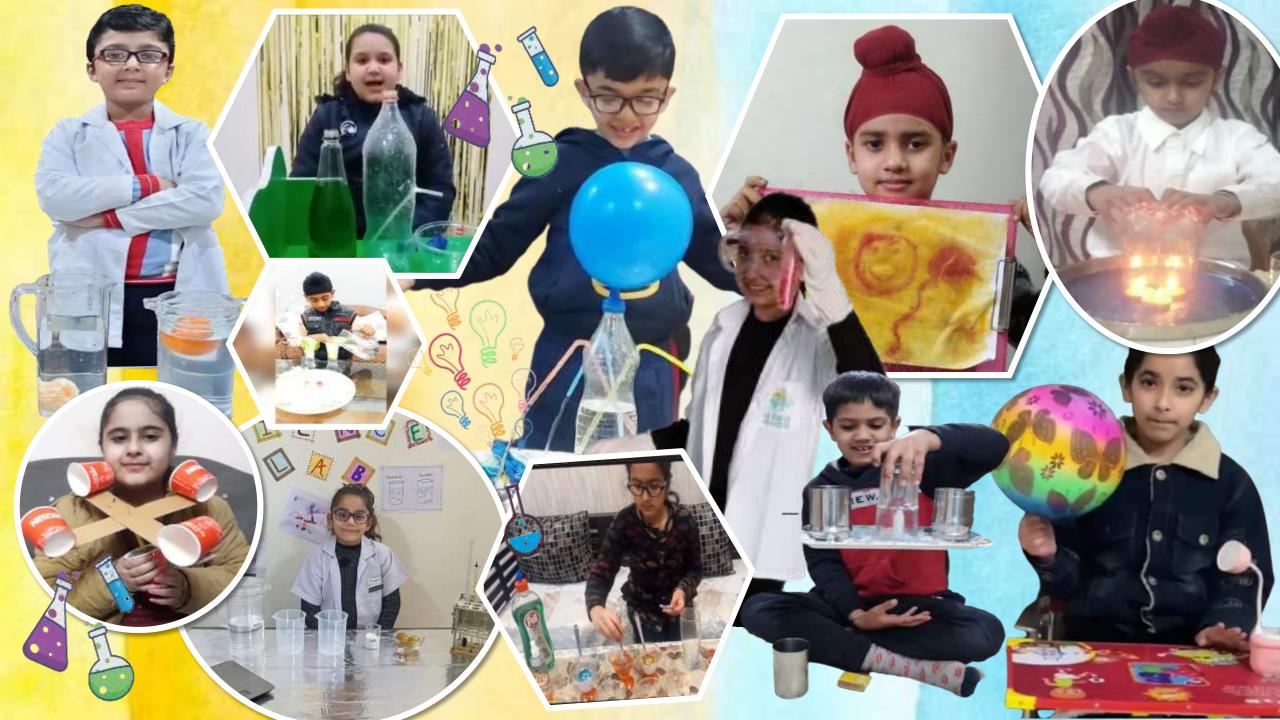

ents & faculty members celebrated virtually through various activities like poem recitation, debates, song & dance events as well as craft activities. |















# Science Week

- To generate curiosity in the young minds and help in developing the scientific temper, the school organized events "Science Exploratorium" for Class I- V and "Scientia- Mystifying Minds" for the classes VI X in virtual mode.
- This involved multiple sub events & categories wherein the students of class I V conducted & showcased experiments and explained scientific principles involved therein.
- Class VI-VIII students participated in Triwizard Scientia (Harry Potter based Scientific magical experiments) and students of class IX and X participated in The Mystifying Mole (Quiz Competition).









































| Name of the Event              | Date        | Total participants        | Achievement Achievement                   |                                   |               |
|--------------------------------|-------------|---------------------------|-------------------------------------------|-----------------------------------|---------------|
|                                |             |                           | Name                                      | Event                             | Position      |
|                                |             |                           | Sargunpreet Kaur                          | Zumba – The Sweat Reliever        | I             |
|                                |             | 10 students<br>3 teachers | Gursewak