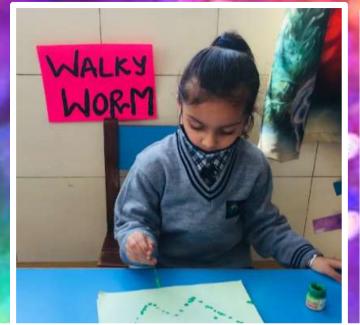

Critical thinking abilities

emphasis on -

- Real life application of concepts
- Development of communication skills

|        | Activities - Pre Nursery                                |          |                                                          |  |  |  |
|--------|---------------------------------------------------------|----------|----------------------------------------------------------|--|--|--|
| S. No. | Name of the Activity                                    | Date     | Learning Outcome                                         |  |  |  |
| 1      | Cone Carrot Activity                                    | 10.01.22 | Eye hand coordination and creative skills                |  |  |  |
| 2      | Tickling Teeth Activity And Ball Hanging Fun Activity   | 11.01.22 | Fine motor skills and gross motor skills                 |  |  |  |
| 3      | Colourful Tulips Activity                               | 12.01.22 | Artistic skills were enhanced through this activity      |  |  |  |
| 4      | Heart Coding Activity and Toy<br>Holding Game           | 15.01.22 | Fine motor skills andproblem solving skills              |  |  |  |
| 5      | Colourful Triangle Activity                             | 17.01.22 | Eye hand coordination and logical reasoning              |  |  |  |
| 6      | In and Out Fun Activity and Balloon Sensorial Activity  | 18.01.22 | Fine motor skills and sensory skills                     |  |  |  |
| 7      | Kitchen Makeup Activity and Make<br>Your House Activity | 19.01.22 | Artistic skills and thinking skills                      |  |  |  |
| 8      | Colourful Aukhli Activity                               | 20.01.22 | Eye hand coordination and creativity skills              |  |  |  |
| 9      | Pattern Cutting Activity                                | 21.01.22 | Fine Motor Skills and noticing patterns                  |  |  |  |
| 10     | Play and Create Activity                                | 22.01.22 | Fine motor skills, confidence imagination and creativity |  |  |  |
| 11     | Unique unicorn Activity                                 | 25.01.22 | Fine motor skills, language and creativity skills        |  |  |  |
| 12     | Swar Tree Activity                                      | 27.01.22 | Eye hand coordination and artistic skills                |  |  |  |
| 13     | Pom Pom Caterpillar Activity                            | 28.01.22 | Fine Motor Skills and finger muscles                     |  |  |  |
| 14     | Coding Fun Activity                                     | 29.01.22 | Positioning skills and placing skills                    |  |  |  |