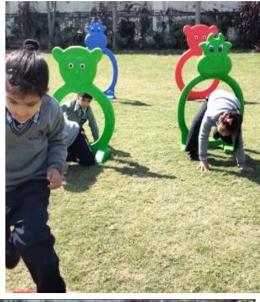

## Pre- Primary Department

..................

With an aim of creating vibrant, happy atmosphere which breeds confident young learners, Pre-primary department conducted a host of age appropriate curricular, co-curricular indoor & outdoor activities with

Critical thinking abilities

emphasis on -

- Real life application of concepts
- Development of communication skills

|        | Activities - Pre Nursery                                |          |                                                          |  |  |  |
|--------|---------------------------------------------------------|----------|----------------------------------------------------------|--|--|--|
| S. No. | Name of the Activity                                    | Date     | Learning Outcome                                         |  |  |  |
| 1      | Cone Carrot Activity                                    | 10.01.22 | Eye hand coordination and creative skills                |  |  |  |
| 2      | Tickling Teeth Activity And Ball Hanging Fun Activity   | 11.01.22 | Fine motor skills and gross motor skills                 |  |  |  |
| 3      | Colourful Tulips Activity                               | 12.01.22 | Artistic skills were enhanced through this activity      |  |  |  |
| 4      | Heart Coding Activity and Toy<br>Holding Game           | 15.01.22 | Fine motor skills andproblem solving skills              |  |  |  |
| 5      | Colourful Triangle Activity                             | 17.01.22 | Eye hand coordination and logical reasoning              |  |  |  |
| 6      | In and Out Fun Activity and Balloon Sensorial Activity  | 18.01.22 | Fine motor skills and sensory skills                     |  |  |  |
| 7      | Kitchen Makeup Activity and Make<br>Your House Activity | 19.01.22 | Artistic skills and thinking skills                      |  |  |  |
| 8      | Colourful Aukhli Activity                               | 20.01.22 | Eye hand coordination and creativity skills              |  |  |  |
| 9      | Pattern Cutting Activity                                | 21.01.22 | Fine Motor Skills and noticing patterns                  |  |  |  |
| 10     | Play and Create Activity                                | 22.01.22 | Fine motor skills, confidence imagination and creativity |  |  |  |
| 11     | Unique unicorn Activity                                 | 25.01.22 | Fine motor skills, language and creativity skills        |  |  |  |
| 12     | Swar Tree Activity                                      | 27.01.22 | Eye hand coordination and artistic skills                |  |  |  |
| 13     | Pom Pom Caterpillar Activity                            | 28.01.22 | Fine Motor Skills and finger muscles                     |  |  |  |
| 14     | Coding Fun Activity                                     | 29.01.22 | Positioning skills and placing skills                    |  |  |  |