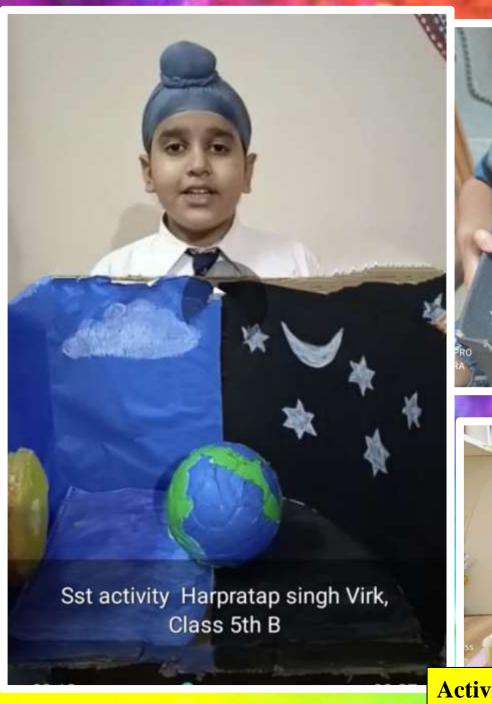

|
| Explore the history of world wars |       | Paste pictures (on A4 sheet) of Ambitious Dictators who were responsible for the World War –II and make a video while explaining about their dictatorship rule.                                                                                                                                                                                                            | <ul> <li>To enable the students to:</li> <li>learn about the world events from 1914 to 1945.</li> <li>study the impact of these world events on world history.</li> <li>enhance their knowledge regarding some great politicians responsible for first and second world war.</li> <li>use creative tools that will excite artistic senses. (Learning by doing)</li> </ul>     |

























Activity – Day & Night

















Clothes we wear



# Senior Wing

- Teaching Learning activities were conducted in an online mode till 10 Feb, 2022 and thereafter in offline mode.
- Assessment III & Final term II Examinations were held in an offline mode.
- The attendance for Assessment III offline has been 95.1% and for Term / Pre Board examinations has been 99.1%.

Details of various participation & achievements in various Olympiads / Quiz / Competitions both online & offline are:

| Activity Name                                    | Date                 | Description