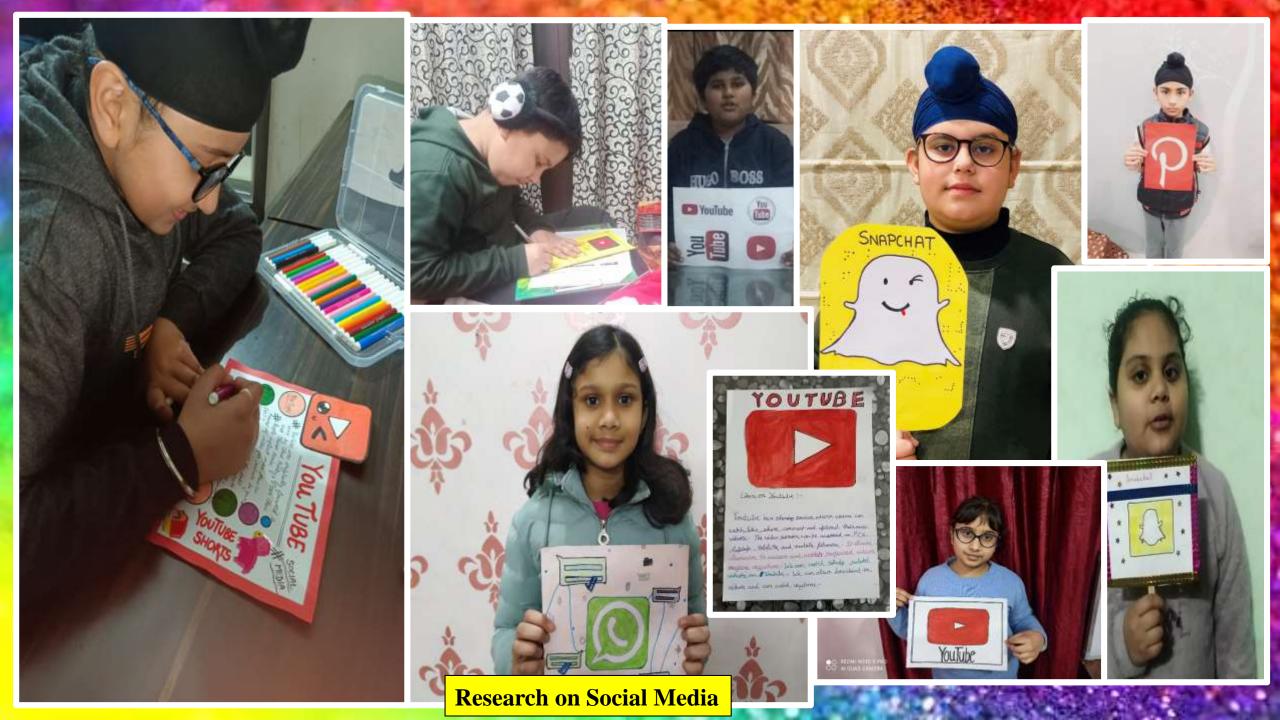

|
| Explore the history of world wars |       | Paste pictures (on A4 sheet) of Ambitious Dictators who were responsible for the World War –II and make a video while explaining about their dictatorship rule.                                                                                                                                                                                                            | <ul> <li>To enable the students to:</li> <li>learn about the world events from 1914 to 1945.</li> <li>study the impact of these world events on world history.</li> <li>enhance their knowledge regarding some great politicians responsible for first and second world war.</li> <li>use creative tools that will excite artistic senses. (Learning by doing)</li> </ul>     |

























Activity – Day & Night

















Clothes we wear



# Senior Wing

- Teaching Learning activities were conducted in an online mode till 10 Feb, 2022 and thereafter in offline mode.
- Assessment III & Final term II Examinations were held in an offline mode.
- The attendance for Assessment III offline has been 95.1% and for Term / Pre Board examinations has been 99.1%.

Details of various participation & achievements in various Olympiads / Quiz / Competitions both online & offline are:

| Activity Name                                    | Date                 | Description