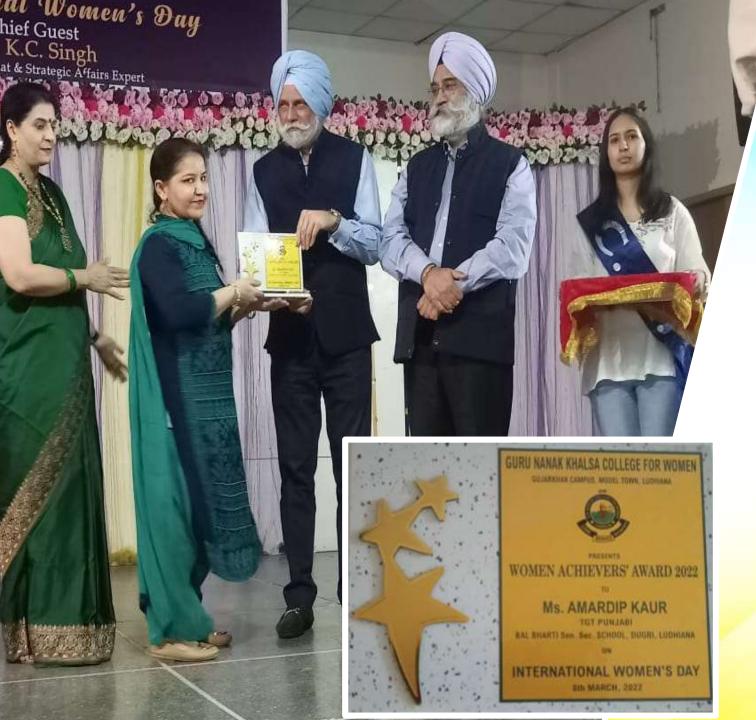

# Mr. S.K Bhattacharya

25 Nov 1939 - 8 March 2022

### A Tribute to Mr. S.K Bhattacharya

A stalwart, a jewel in crown ...a true acharya Charismatic, empathetic and encouraging Cheerful, energetic yet flexible and engaging That was our Sir Sh. S.K.. Bhattacharya

The management, staff, parents & students of BBPS Ludhiana place on record their deep sense of grief at the sad demise of Sh. S.K. Bhattacharya, member of BBPS Ludhiana Management, who left for his heavenly abode on 8th March 2022. Shri. S.K Bhattacharya was an eminent educationist and erudite thinker, whose contributions to BBPS institutions in various capacities is unparalleled.