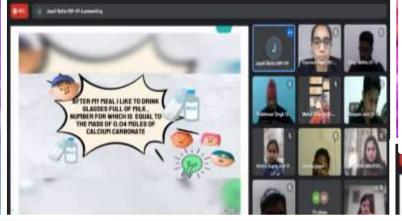

ty members celebrated virtually through various activities like poem recitation, debates, song & dance events as well as craft activities. |















# Science Week

- To generate curiosity in the young minds and help in developing the scientific temper, the school organized events "Science Exploratorium" for Class I- V and "Scientia- Mystifying Minds" for the classes VI X in virtual mode.
- This involved multiple sub events & categories wherein the students of class I V conducted & showcased experiments and explained scientific principles involved therein.
- Class VI-VIII students participated in Triwizard Scientia (Harry Potter based Scientific magical experiments) and students of class IX and X participated in The Mystifying Mole (Quiz Competition).









































| Name of the Event              | Date        | Total participants        | Achievement Achievement                   |                                   |               |
|--------------------------------|-------------|---------------------------|-------------------------------------------|-----------------------------------|---------------|
|                                |             |                           | Name                                      | Event                             | Position      |
|                                |             |                           | Sargunpreet Kaur                          | Zumba – The Sweat Reliever        | I             |
|                                |             | 10 students<br>3 teachers | Gursewak Singh