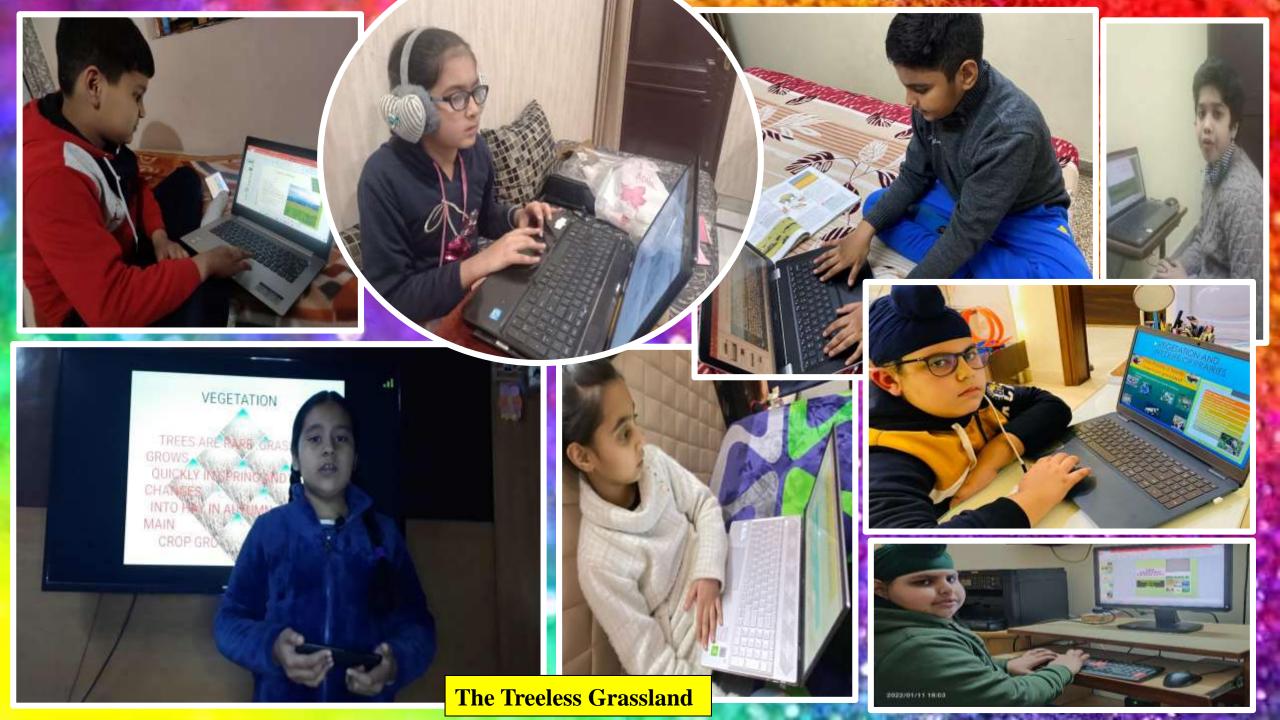

|
| Explore the history of world wars |       | Paste pictures (on A4 sheet) of Ambitious Dictators who were responsible for the World War –II and make a video while explaining about their dictatorship rule.                                                                                                                                                                                                            | <ul> <li>To enable the students to:</li> <li>learn about the world events from 1914 to 1945.</li> <li>study the impact of these world events on world history.</li> <li>enhance their knowledge regarding some great politicians responsible for first and second world war.</li> <li>use creative tools that will excite artistic senses. (Learning by doing)</li> </ul>     |

























Activity – Day & Night

















Clothes we wear



# Senior Wing

- Teaching Learning activities were conducted in an online mode till 10 Feb, 2022 and thereafter in offline mode.
- Assessment III & Final term II Examinations were held in an offline mode.
- The attendance for Assessment III offline has been 95.1% and for Term / Pre Board examinations has been 99.1%.

Details of various participation & achievements in various Olympiads / Quiz / Competitions both online & offline are:

| Activity Name                                    | Date                 | Description