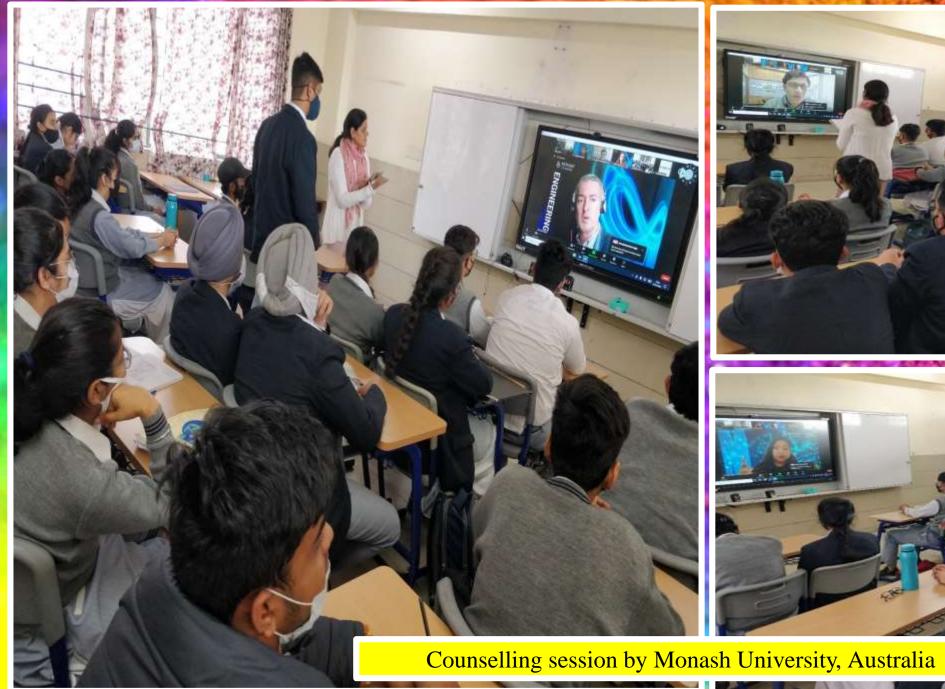

the students about career options after graduation.                                                        |
| Counselling<br>session by<br>Monash<br>University,<br>Australia | 25 Feb,22 | XI, XII | Mr Jaime W. Jobson and Ms. Claudine faculty of engineering and IT, Monash University, Australia.                                                                                                      | The session was organized by Mr Ranjan and Mrs Pinki from map my study and represented by Mr. Jaime and Ms. Claudine, faculty of engineering and IT, Monash University, Australia. They guided the students about multiple courses in the field of engineering and IT. The students were also enlightened about cut off, scholarships, internships, placements after the completion of their course. |





















### Workshops by CES, Advisory Council

Ms Geeta Gangwani, Principal BBPS Rohini conducted workshop for HM's which involves dealing of teachers with empathy to develop a sense of trust for their organization







Ms. Nanu Rekhi, Advisor, Academic Council CES visited BBPS Ludhiana and thereafter she has been interacted with HM's, Pre-Primary teachers & Class incharges on regular basis.