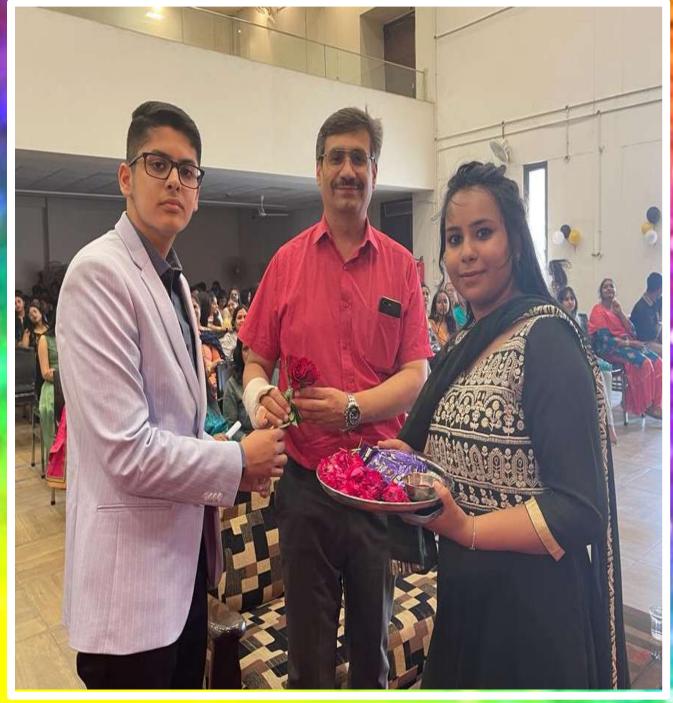

- Choice of right subject combination in consonance with aptitude and the interest of the child plays a very important role in charting a successful career.
- To facilitate and guide our students for making right choices a Psychometric & Aptitude Tests were conducted for class X students under the supervision of School Counsellor on March 17 & 19, 2022.
- Total of 150 students took these test and a detailed follow up with the students and parents is being undertaken.



## BBPS Bidding Adieu to XII Students

.............

- Farewell for outgoing batch of 2021-22 was organized on 23 March 2022.
- It was a fiesta devoted to the years spent together with friends and teachers to reminisce joyous moments.
- The event was co-ordinated by the students of Class XI and class incharges.





















## Hindi Bridge Course for Class I & II

### Continuation of Initiatives

Drafting & sharing of regular newsletters with parents

Learning outcome based Assessment for Pre- Primary & Primary

Newsletter by students

English proficiency classes, Reading proficiency, GK sessions and Mathematics Bridge Course.

Subject Special Weeks

Examination Paper Reviewing

Parent Interaction Program

students

80

Development and implementation of SoP's

## **Parent Interaction Programme**





- In a view to sensitize the Bal Bharatians about their ocular health BBPS conducted a webinar named, 'Keep an eye on your Eye', on 22 Jan 2022 in Unit I & 29 Jan 2022 in Unit II.
- A renowned medico ophthalmic surgeon, Dr. Harminder Preet Singh was the resource person (Father of Rasleen Kaur of Class I