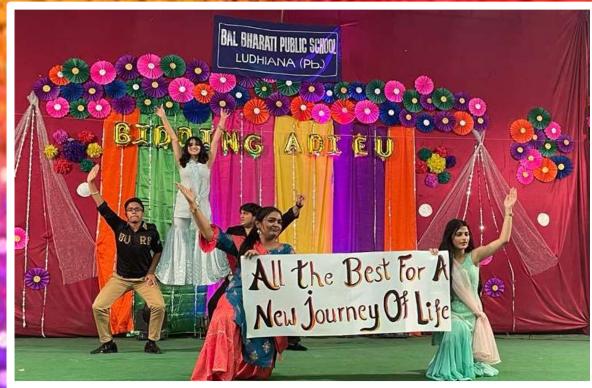

Choice of right subject combination in consonance with aptitude and the interest of the child plays a very important role in charting a successful career.
- To facilitate and guide our students for making right choices a Psychometric & Aptitude Tests were conducted for class X students under the supervision of School Counsellor on March 17 & 19, 2022.
- Total of 150 students took these test and a detailed follow up with the students and parents is being undertaken.



## BBPS Bidding Adieu to XII Students

.............

- Farewell for outgoing batch of 2021-22 was organized on 23 March 2022.
- It was a fiesta devoted to the years spent together with friends and teachers to reminisce joyous moments.
- The event was co-ordinated by the students of Class XI and class incharges.





















## Hindi Bridge Course for Class I & II

### Continuation of Initiatives

Drafting & sharing of regular newsletters with parents

Learning outcome based Assessment for Pre- Primary & Primary

Newsletter by students

English proficiency classes, Reading proficiency, GK sessions and Mathematics Bridge Course.

Subject Special Weeks

Examination Paper Reviewing

Parent Interaction Program

students

80

Development and implementation of SoP's

## **Parent Interaction Programme**





- In a view to sensitize the Bal Bharatians about their ocular health BBPS conducted a webinar named, 'Keep an eye on your Eye', on 22 Jan 2022 in Unit I & 29 Jan 2022 in Unit II.
- A renowned medico ophthalmic surgeon, Dr. Harminder Preet Singh was the resource person (Father of Rasleen Kaur of Class IX