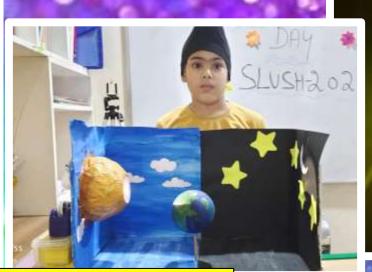

|
| Explore the history of world wars |       | Paste pictures (on A4 sheet) of Ambitious Dictators who were responsible for the World War –II and make a video while explaining about their dictatorship rule.                                                                                                                                                                                                            | <ul> <li>To enable the students to:</li> <li>learn about the world events from 1914 to 1945.</li> <li>study the impact of these world events on world history.</li> <li>enhance their knowledge regarding some great politicians responsible for first and second world war.</li> <li>use creative tools that will excite artistic senses. (Learning by doing)</li> </ul>     |

























Activity – Day & Night

















Clothes we wear



# Senior Wing

- Teaching Learning activities were conducted in an online mode till 10 Feb, 2022 and thereafter in offline mode.
- Assessment III & Final term II Examinations were held in an offline mode.
- The attendance for Assessment III offline has been 95.1% and for Term / Pre Board examinations has been 99.1%.

Details of various participation & achievements in various Olympiads / Quiz / Competitions both online & offline are:

| Activity Name                                    | Date                 | Description