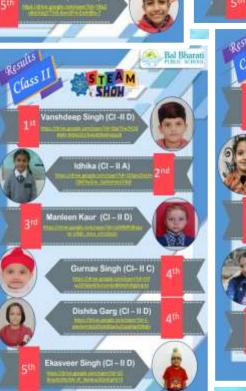

ol. The students & faculty members celebrated virtually through various activities like poem recitation, debates, song & dance events as well as craft activities. |















# Science Week

- To generate curiosity in the young minds and help in developing the scientific temper, the school organized events "Science Exploratorium" for Class I- V and "Scientia- Mystifying Minds" for the classes VI X in virtual mode.
- This involved multiple sub events & categories wherein the students of class I V conducted & showcased experiments and explained scientific principles involved therein.
- Class VI-VIII students participated in Triwizard Scientia (Harry Potter based Scientific magical experiments) and students of class IX and X participated in The Mystifying Mole (Quiz Competition).









































| Name of the Event              | Date        | Total participants        | Achievement Achievement                   |                                   |               |
|--------------------------------|-------------|---------------------------|-------------------------------------------|-----------------------------------|---------------|
|                                |             |                           | Name                                      | Event                             | Position      |
|                                |             |                           | Sargunpreet Kaur                          | Zumba – The Sweat Reliever        | I             |
|                                |             | 10 students<br>3 teachers