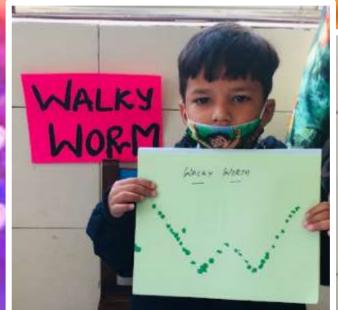

Critical thinking abilities

emphasis on -

- Real life application of concepts
- Development of communication skills

|        | Activities - Pre Nursery                                |          |                                                          |  |  |  |
|--------|---------------------------------------------------------|----------|----------------------------------------------------------|--|--|--|
| S. No. | Name of the Activity                                    | Date     | Learning Outcome                                         |  |  |  |
| 1      | Cone Carrot Activity                                    | 10.01.22 | Eye hand coordination and creative skills                |  |  |  |
| 2      | Tickling Teeth Activity And Ball Hanging Fun Activity   | 11.01.22 | Fine motor skills and gross motor skills                 |  |  |  |
| 3      | Colourful Tulips Activity                               | 12.01.22 | Artistic skills were enhanced through this activity      |  |  |  |
| 4      | Heart Coding Activity and Toy<br>Holding Game           | 15.01.22 | Fine motor skills andproblem solving skills              |  |  |  |
| 5      | Colourful Triangle Activity                             | 17.01.22 | Eye hand coordination and logical reasoning              |  |  |  |
| 6      | In and Out Fun Activity and Balloon Sensorial Activity  | 18.01.22 | Fine motor skills and sensory skills                     |  |  |  |
| 7      | Kitchen Makeup Activity and Make<br>Your House Activity | 19.01.22 | Artistic skills and thinking skills                      |  |  |  |
| 8      | Colourful Aukhli Activity                               | 20.01.22 | Eye hand coordination and creativity skills              |  |  |  |
| 9      | Pattern Cutting Activity                                | 21.01.22 | Fine Motor Skills and noticing patterns                  |  |  |  |
| 10     | Play and Create Activity                                | 22.01.22 | Fine motor skills, confidence imagination and creativity |  |  |  |
| 11     | Unique unicorn Activity                                 | 25.01.22 | Fine motor skills, language and creativity skills        |  |  |  |
| 12     | Swar Tree Activity                                      | 27.01.22 | Eye hand coordination and artistic skills                |  |  |  |
| 13     | Pom Pom Caterpillar Activity                            | 28.01.22 | Fine Motor Skills and finger muscles                     |  |  |  |
| 14     | Coding Fun Activity                                     | 29.01.22 | Positioning skills and placing skills                    |  |  |  |