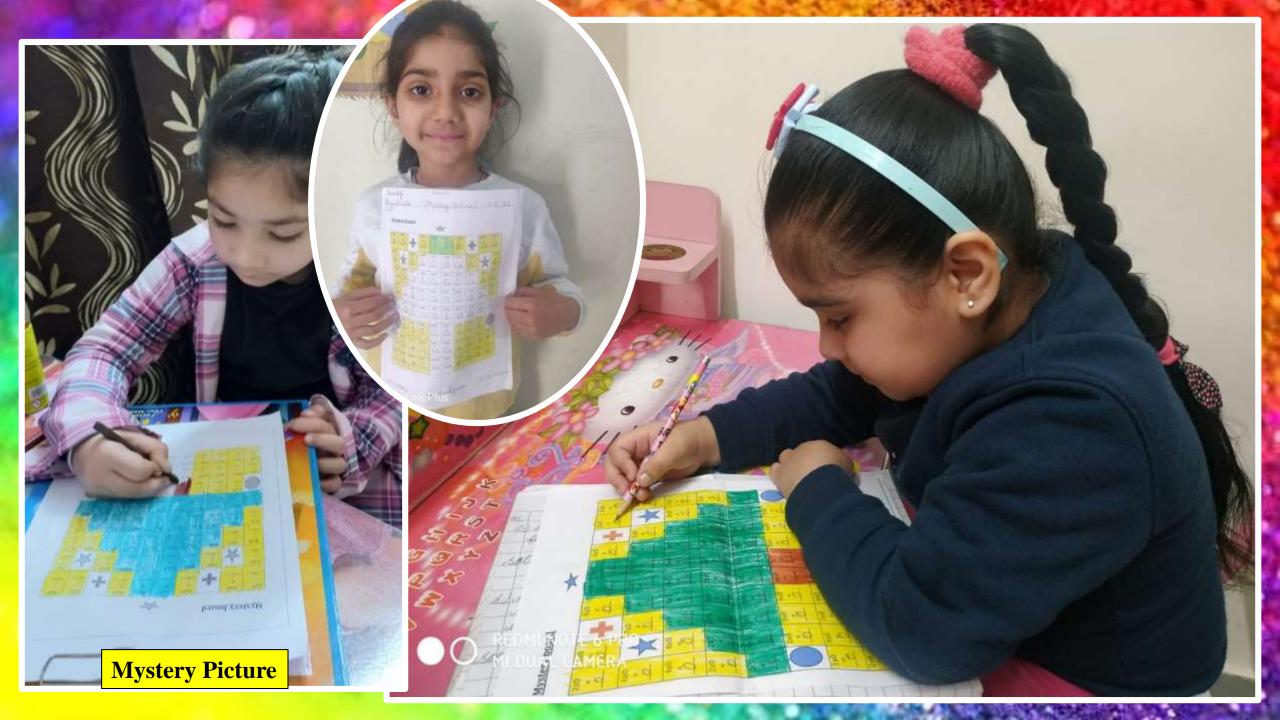

(on A4 sheet) of Ambitious Dictators who were responsible for the World War –II and make a video while explaining about their dictatorship rule.                                                                                                                                                                                                            | <ul> <li>To enable the students to:</li> <li>learn about the world events from 1914 to 1945.</li> <li>study the impact of these world events on world history.</li> <li>enhance their knowledge regarding some great politicians responsible for first and second world war.</li> <li>use creative tools that will excite artistic senses. (Learning by doing)</li> </ul>     |

























Activity – Day & Night

















Clothes we wear



# Senior Wing

- Teaching Learning activities were conducted in an online mode till 10 Feb, 2022 and thereafter in offline mode.
- Assessment III & Final term II Examinations were held in an offline mode.
- The attendance for Assessment III offline has been 95.1% and for Term / Pre Board examinations has been 99.1%.

Details of various participation & achievements in various Olympiads / Quiz / Competitions both online & offline are:

| Activity Name                                    | Date                 | Description