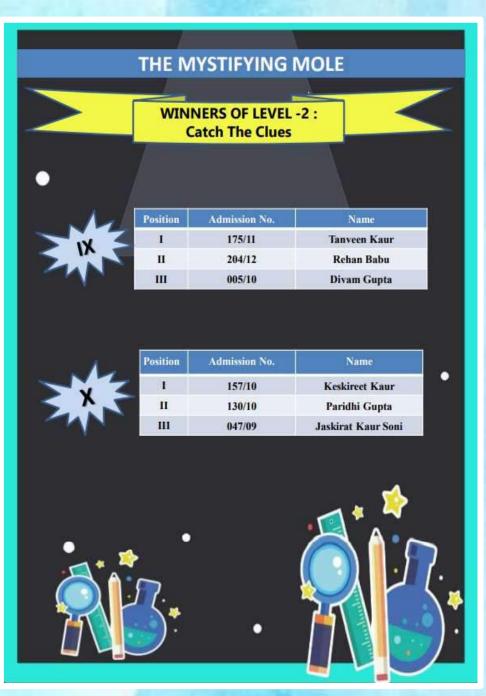

udents & faculty members celebrated virtually through various activities like poem recitation, debates, song & dance events as well as craft activities. |















# Science Week

- To generate curiosity in the young minds and help in developing the scientific temper, the school organized events "Science Exploratorium" for Class I- V and "Scientia- Mystifying Minds" for the classes VI X in virtual mode.
- This involved multiple sub events & categories wherein the students of class I V conducted & showcased experiments and explained scientific principles involved therein.
- Class VI-VIII students participated in Triwizard Scientia (Harry Potter based Scientific magical experiments) and students of class IX and X participated in The Mystifying Mole (Quiz Competition).









































| Name of the Event              | Date        | Total participants        | Achievement Achievement                   |                                   |               |
|--------------------------------|-------------|---------------------------|-------------------------------------------|-----------------------------------|---------------|
|                                |             |                           | Name                                      | Event                             | Position      |
|                                |             |                           | Sargunpreet Kaur                          | Zumba – The Sweat Reliever        | I             |
|                                |             | 10 students<br>3 teachers | Gursewa