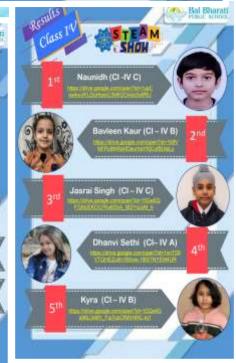

The students & faculty members celebrated virtually through various activities like poem recitation, debates, song & dance events as well as craft activities. |















# Science Week

- To generate curiosity in the young minds and help in developing the scientific temper, the school organized events "Science Exploratorium" for Class I- V and "Scientia- Mystifying Minds" for the classes VI X in virtual mode.
- This involved multiple sub events & categories wherein the students of class I V conducted & showcased experiments and explained scientific principles involved therein.
- Class VI-VIII students participated in Triwizard Scientia (Harry Potter based Scientific magical experiments) and students of class IX and X participated in The Mystifying Mole (Quiz Competition).









































| Name of the Event              | Date        | Total participants        | Achievement Achievement                   |                                   |               |
|--------------------------------|-------------|---------------------------|-------------------------------------------|-----------------------------------|---------------|
|                                |             |                           | Name                                      | Event                             | Position      |
|                                |             |                           | Sargunpreet Kaur                          | Zumba – The Sweat Reliever        | I             |
|                                |             | 10 students<br>3 teachers | G