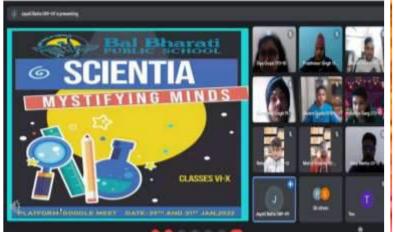

aculty members celebrated virtually through various activities like poem recitation, debates, song & dance events as well as craft activities. |















# Science Week

- To generate curiosity in the young minds and help in developing the scientific temper, the school organized events "Science Exploratorium" for Class I- V and "Scientia- Mystifying Minds" for the classes VI X in virtual mode.
- This involved multiple sub events & categories wherein the students of class I V conducted & showcased experiments and explained scientific principles involved therein.
- Class VI-VIII students participated in Triwizard Scientia (Harry Potter based Scientific magical experiments) and students of class IX and X participated in The Mystifying Mole (Quiz Competition).









































| Name of the Event              | Date        | Total participants        | Achievement Achievement                   |                                   |               |
|--------------------------------|-------------|---------------------------|-------------------------------------------|-----------------------------------|---------------|
|                                |             |                           | Name                                      | Event                             | Position      |
|                                |             |                           | Sargunpreet Kaur                          | Zumba – The Sweat Reliever        | I             |
|                                |             | 10 students<br>3 teachers | Gursewak Singh