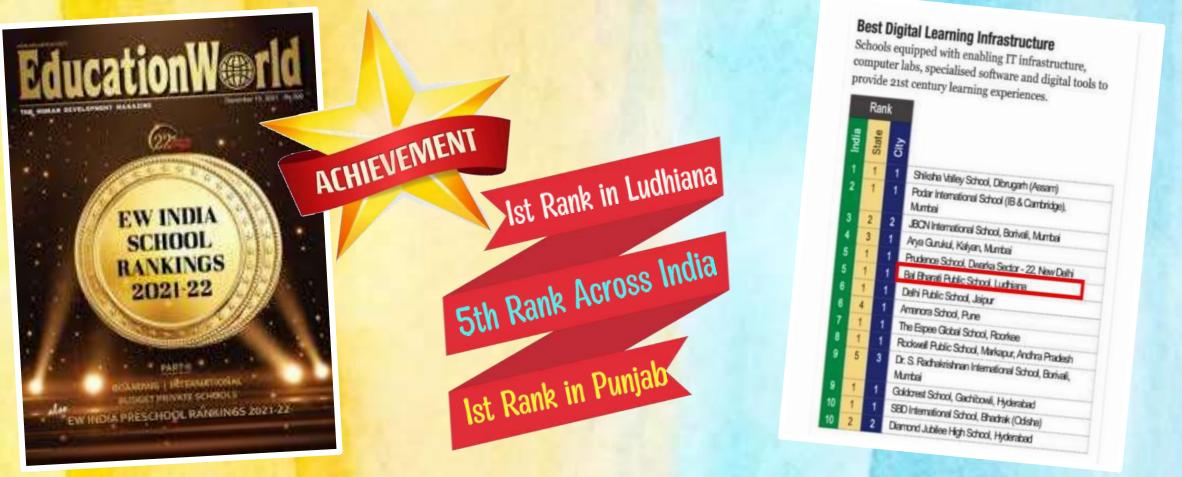

hu & Anoushka doda      | Second                   |  |  |
| The Urban Jam       | Girisha Garg                        | Third                    |  |  |
| Ad Mad              | Kartik Dhir                         | Special                  |  |  |
| Do You Know Me?     | Viraj                               | Special                  |  |  |
| Traversing India    | Disha Punj & Inderjot Singh         | Special                  |  |  |
| Expressions         | Ms. Amardip kaur (Teacher Category) | Special<br>Mention Award |  |  |







Gurleen Sandhu



All All



Anoushka Doda

Kartik Dhir



Aryan Gupta



Viraj

Disha Punj



## First prize

in

Poster Designing Competition,

Technovanza 7.0

(An Inter School Event)

organised by

Bal Bharati Public School,

GangaRam Marg,

New Delhi





It gives us immense pleasure to share that after being acknowledged as No. I in prestigious Times School Survey-2021, Bal Bharati Public School, Ludhiana has been honoured as No. I School in Ludhiana city and the entire state of Punjab in 'Digital Learning Category' by renowned 'Education World India wide School Rankings and Awards'.

The school has also emerged as centre of excellence at national level as

FIFTH RANKED SCHOOL ACROSS INDIA.





#### Ms. Amardip Kaur

has been facilitated with

"Women Achievers Award 2022"

in recognition of her contribution in the field of education

on the occasion of

International Women's Day

on March 8, 2022













Tavleen Kaur of class IX achieved the first position
Hinkle Gupta, Aarav Gupta

of class VII bagged second position at State leve