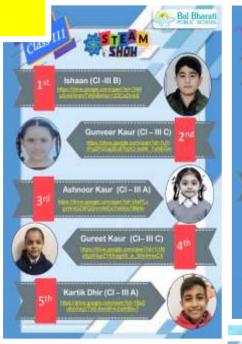

hool. The students & faculty members celebrated virtually through various activities like poem recitation, debates, song & dance events as well as craft activities. |















# Science Week

- To generate curiosity in the young minds and help in developing the scientific temper, the school organized events "Science Exploratorium" for Class I- V and "Scientia- Mystifying Minds" for the classes VI X in virtual mode.
- This involved multiple sub events & categories wherein the students of class I V conducted & showcased experiments and explained scientific principles involved therein.
- Class VI-VIII students participated in Triwizard Scientia (Harry Potter based Scientific magical experiments) and students of class IX and X participated in The Mystifying Mole (Quiz Competition).









































| Name of the Event              | Date        | Total participants        | Achievement Achievement                   |                                   |               |
|--------------------------------|-------------|---------------------------|-------------------------------------------|-----------------------------------|---------------|
|                                |             |                           | Name                                      | Event                             | Position      |
|                                |             |                           | Sargunpreet Kaur                          | Zumba – The Sweat Reliever        | I             |
|                                |             | 10 students<br>3 teache