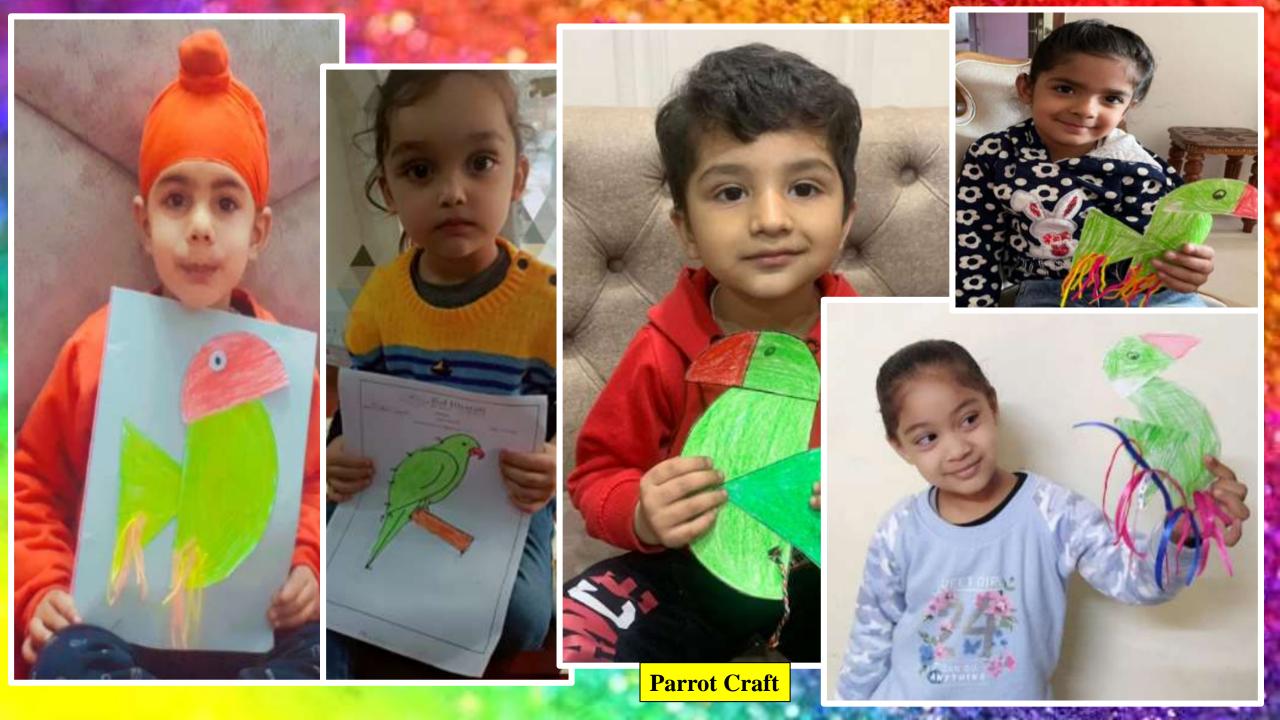

### **List of Activities - MONT I**

| List of Activities - MON1 1 |                       |                                                    |                                             |  |  |  |  |
|-----------------------------|-----------------------|----------------------------------------------------|---------------------------------------------|--|--|--|--|
| Sr. No. Name of Activity    |                       | Date                                               | Learning Outcome                            |  |  |  |  |
| 1                           | Origami-Fox, crow     | 10.1.22 Creativity, imagination & aesthetic sense. |                                             |  |  |  |  |
| 2                           | Conical fun           |                                                    |                                             |  |  |  |  |
| 3                           | Meri pasandida gajjar | 12.1.22                                            | Creativity, imagination & aesthetic sense.  |  |  |  |  |
| 4                           | Lohri Bonfire         | 13.1.22                                            | Creativity, imagination & aesthetic sense.  |  |  |  |  |
| 5                           | Directional Tour      | 15.1.22                                            | Visual discrimination, fine motor skills.   |  |  |  |  |
| 6                           | Pick & paste          | 17.1.22                                            | Recognition, language & literacy            |  |  |  |  |
| 7                           | Let's decode          | 18.1.22                                            | Language and literacy                       |  |  |  |  |
| 8                           | Bharat Desh           | 19.1.22                                            | Knowing surroundings.                       |  |  |  |  |
| 9                           | Build a city          | 20.1.22                                            | Spatial visualization skills, creativity    |  |  |  |  |
| 10                          | Origami-Windmill      | 21.1.22                                            | Hands-on learning, visual discrimination    |  |  |  |  |
| 11                          | Assembling sticks     | 22.1.22                                            | Sequence, fine motor skills                 |  |  |  |  |
| 12                          | Complete the series   | 24.1.22                                            | Memorizing skills                           |  |  |  |  |
| 13                          | Republic Day          | 25.1.22                                            | Social Skills                               |  |  |  |  |
| 14                          | Machali jal ki rani   | 28.1.22                                            | Language and literacy                       |  |  |  |  |
| 15                          | Number Pyramid        | 29.1.22                                            | Recognising numbers, listening skills       |  |  |  |  |
| 16                          | Criss cross X         | 31.1.22                                            | Language & literacy, creativity             |  |  |  |  |
| 17                          | Scribble Out          | 1.2.22                                             | Ordering, number knowledge                  |  |  |  |  |
| 18                          | Art Pleasure          | 2.2.22                                             | Creativity, imagination & fine motor skills |  |  |  |  |