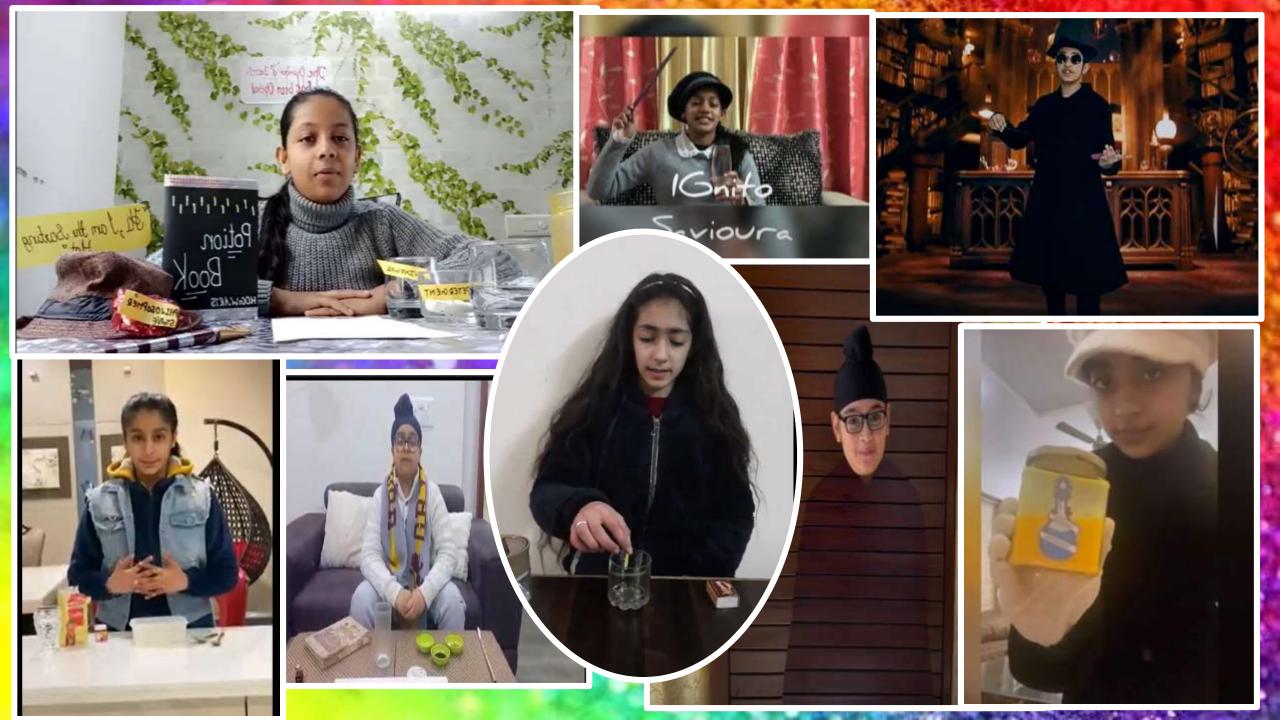

& faculty members celebrated virtually through various activities like poem recitation, debates, song & dance events as well as craft activities. |















# Science Week

- To generate curiosity in the young minds and help in developing the scientific temper, the school organized events "Science Exploratorium" for Class I- V and "Scientia- Mystifying Minds" for the classes VI X in virtual mode.
- This involved multiple sub events & categories wherein the students of class I V conducted & showcased experiments and explained scientific principles involved therein.
- Class VI-VIII students participated in Triwizard Scientia (Harry Potter based Scientific magical experiments) and students of class IX and X participated in The Mystifying Mole (Quiz Competition).









































| Name of the Event              | Date        | Total participants        | Achievement Achievement                   |                                   |               |
|--------------------------------|-------------|---------------------------|-------------------------------------------|-----------------------------------|---------------|
|                                |             |                           | Name                                      | Event                             | Position      |
|                                |             |                           | Sargunpreet Kaur                          | Zumba – The Sweat Reliever        | I             |
|                                |             | 10 students<br>3 teachers | Gursewak Sing