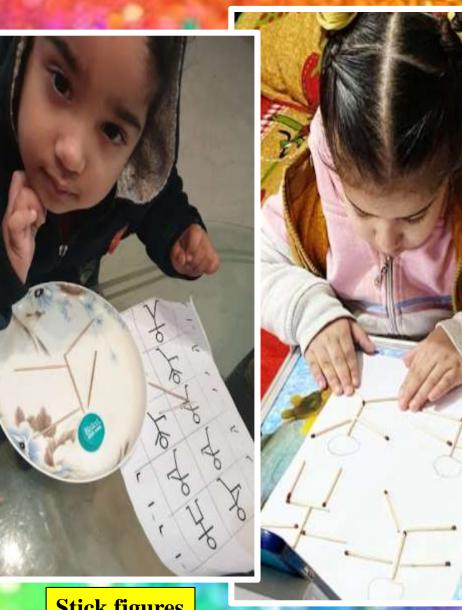

### **List of Activities - MONT I**

| List of Activities - MON1 1 |                       |                                                    |                                             |  |  |  |  |
|-----------------------------|-----------------------|----------------------------------------------------|---------------------------------------------|--|--|--|--|
| Sr. No. Name of Activity    |                       | Date                                               | Learning Outcome                            |  |  |  |  |
| 1                           | Origami-Fox, crow     | 10.1.22 Creativity, imagination & aesthetic sense. |                                             |  |  |  |  |
| 2                           | Conical fun           |                                                    |                                             |  |  |  |  |
| 3                           | Meri pasandida gajjar | 12.1.22                                            | Creativity, imagination & aesthetic sense.  |  |  |  |  |
| 4                           | Lohri Bonfire         | 13.1.22                                            | Creativity, imagination & aesthetic sense.  |  |  |  |  |
| 5                           | Directional Tour      | 15.1.22                                            | Visual discrimination, fine motor skills.   |  |  |  |  |
| 6                           | Pick & paste          | 17.1.22                                            | Recognition, language & literacy            |  |  |  |  |
| 7                           | Let's decode          | 18.1.22                                            | Language and literacy                       |  |  |  |  |
| 8                           | Bharat Desh           | 19.1.22                                            | Knowing surroundings.                       |  |  |  |  |
| 9                           | Build a city          | 20.1.22                                            | Spatial visualization skills, creativity    |  |  |  |  |
| 10                          | Origami-Windmill      | 21.1.22                                            | Hands-on learning, visual discrimination    |  |  |  |  |
| 11                          | Assembling sticks     | 22.1.22                                            | Sequence, fine motor skills                 |  |  |  |  |
| 12                          | Complete the series   | 24.1.22                                            | Memorizing skills                           |  |  |  |  |
| 13                          | Republic Day          | 25.1.22                                            | Social Skills                               |  |  |  |  |
| 14                          | Machali jal ki rani   | 28.1.22                                            | Language and literacy                       |  |  |  |  |
| 15                          | Number Pyramid        | 29.1.22                                            | Recognising numbers, listening skills       |  |  |  |  |
| 16                          | Criss cross X         | 31.1.22                                            | Language & literacy, creativity             |  |  |  |  |
| 17                          | Scribble Out          | 1.2.22                                             | Ordering, number knowledge                  |  |  |  |  |
| 18                          | Art Pleasure          | 2.2.22                                             | Creativity, imagination & fine motor skills |  |  |  |  |