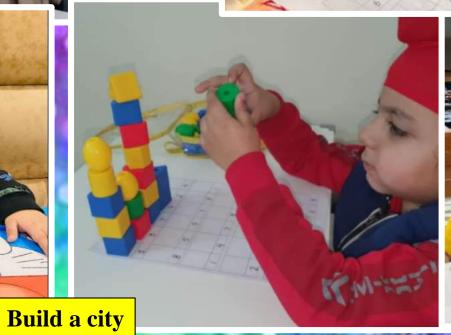

### **List of Activities - MONT I**

| List of Activities - MON1 1 |                       |                                                    |                                             |  |  |  |  |
|-----------------------------|-----------------------|----------------------------------------------------|---------------------------------------------|--|--|--|--|
| Sr. No. Name of Activity    |                       | Date                                               | Learning Outcome                            |  |  |  |  |
| 1                           | Origami-Fox, crow     | 10.1.22 Creativity, imagination & aesthetic sense. |                                             |  |  |  |  |
| 2                           | Conical fun           |                                                    |                                             |  |  |  |  |
| 3                           | Meri pasandida gajjar | 12.1.22                                            | Creativity, imagination & aesthetic sense.  |  |  |  |  |
| 4                           | Lohri Bonfire         | 13.1.22                                            | Creativity, imagination & aesthetic sense.  |  |  |  |  |
| 5                           | Directional Tour      | 15.1.22                                            | Visual discrimination, fine motor skills.   |  |  |  |  |
| 6                           | Pick & paste          | 17.1.22                                            | Recognition, language & literacy            |  |  |  |  |
| 7                           | Let's decode          | 18.1.22                                            | Language and literacy                       |  |  |  |  |
| 8                           | Bharat Desh           | 19.1.22                                            | Knowing surroundings.                       |  |  |  |  |
| 9                           | Build a city          | 20.1.22                                            | Spatial visualization skills, creativity    |  |  |  |  |
| 10                          | Origami-Windmill      | 21.1.22                                            | Hands-on learning, visual discrimination    |  |  |  |  |
| 11                          | Assembling sticks     | 22.1.22                                            | Sequence, fine motor skills                 |  |  |  |  |
| 12                          | Complete the series   | 24.1.22                                            | Memorizing skills                           |  |  |  |  |
| 13                          | Republic Day          | 25.1.22                                            | Social Skills                               |  |  |  |  |
| 14                          | Machali jal ki rani   | 28.1.22                                            | Language and literacy                       |  |  |  |  |
| 15                          | Number Pyramid        | 29.1.22                                            | Recognising numbers, listening skills       |  |  |  |  |
| 16                          | Criss cross X         | 31.1.22                                            | Language & literacy, creativity             |  |  |  |  |
| 17                          | Scribble Out          | 1.2.22                                             | Ordering, number knowledge                  |  |  |  |  |
| 18                          | Art Pleasure          | 2.2.22                                             | Creativity, imagination & fine motor skills |  |  |  |  |